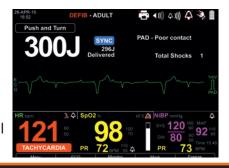

#### Defibrillation

CardiAid Pro + employs current controlled, time limited biphasic defibrillation with patient impedance compensation to give accurate results. Capable of delivering up to 300J, CardiAid Pro + is a powerful and reliable device available for reviving victims of SCA.

#### Patient monitoring

**CardiAid Pro** + is equipped with a 3 lead / 5 lead ECG, NiBP and SpO2 for monitoring the patient after defibrillation therapy. With a host of monitoring features, **CardiAid Pro** + simplifies the task of post shock monitoring.

#### **Intuitive User Interface**

The large clutter free colour LED display on **CardiAid Pro +** helps users to quickly identify information provided on screen. The ergonomically placed keys with back-illumination makes operating **CardiAid Pro +** still simpler.