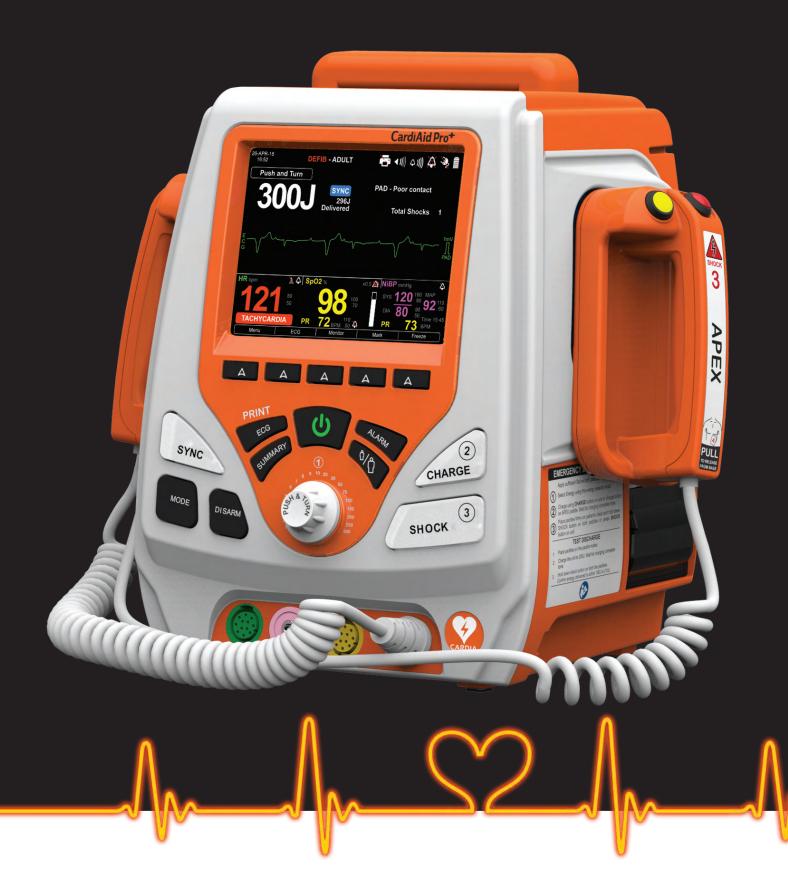

#### Defibrillation

CardiAid Pro + employs current controlled, time limited biphasic defibrillation with patient impedance compensation to give accurate results. Capable of delivering up to 300J, CardiAid Pro + is a powerful and reliable device available for reviving victims of SCA.

#### Efficiency

Thanks to the intelligently designed power module, **CardiAid Pro +** can charge to 300J in under 8 seconds (300J option) or 200J in under 5 seconds (200J option) when running from battery or AC mains. With a high capacity internal power source, **CardiAid Pro +** can deliver more than 100 full energy shocks from a new fully charged battery.

#### **Quick and Easy**

The ergonomically designed energy selector and the simple to use 1 2 3 operation helps to keep the focus where it is needed. With the rotary energy selector and illuminated energy indicator ring, setting the right energy gets quick, easy and accurate.

#### Patient monitoring

**CardiAid Pro** + is equipped with a 3 lead / 5 lead ECG, NiBP and SpO2 for monitoring the patient after defibrillation therapy. With a host of monitoring features, **CardiAid Pro** + simplifies the task of post shock monitoring.

#### **Intuitive User Interface**

The large clutter free colour LED display on **CardiAid Pro +** helps users to quickly identify information provided on screen. The ergonomically placed keys with back-illumination makes operating **CardiAid Pro +** still simpler.