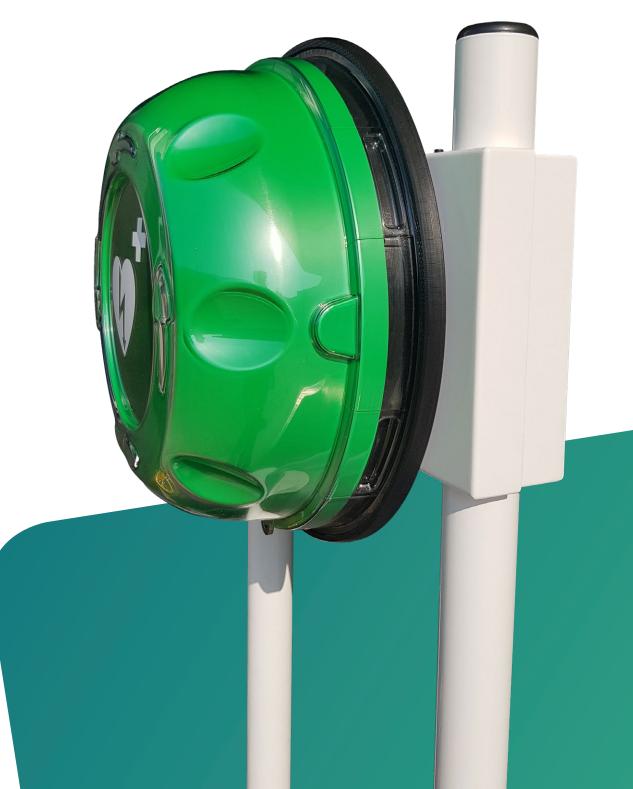

The cabinet is safely mounted on the totem and the solid steel construction allows for installation in the most demanding environments. The double powder coated finish ensures a long-lasting appearance.

#### **Article numbers**

<u>9000</u> Rotaid Totem with foot and front sign.

<u>9000 + 302</u> Rotaid Totem with foot, front sign and backboard.

<u>9001</u> Rotaid Totem with foot, front sign and sunroof.