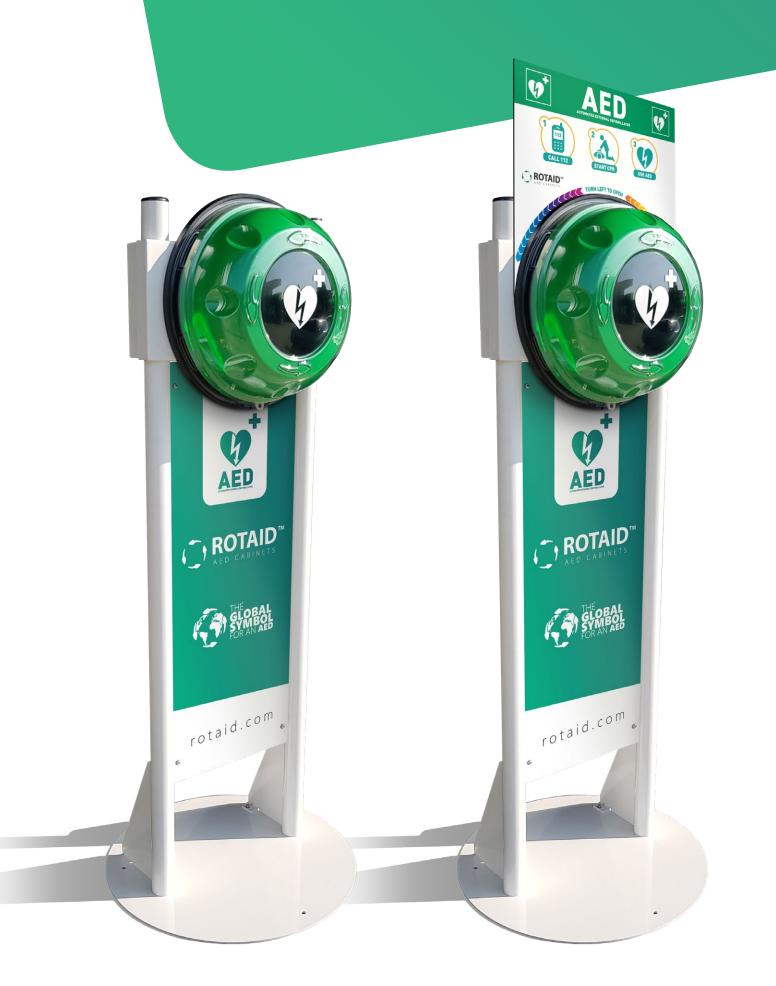

#### **Article numbers**

<u>9000</u> Rotaid Totem with foot and front sign.

<u>9000 + 302</u> Rotaid Totem with foot, front sign and backboard.

<u>9001</u> Rotaid Totem with foot, front sign and sunroof.

#### Modules

**<u>1. Sunroof</u>** The perfect protection to maximize shade.

**<u>2. Backboard</u>** (Custom made) Provide additional guidance and instructions.

<u>**3. Panel**</u> (*Custom made*) Promote your totem with a custom made sign.

# Article number - 9001 Rotaid Totem with foot, front sign and sunroof.