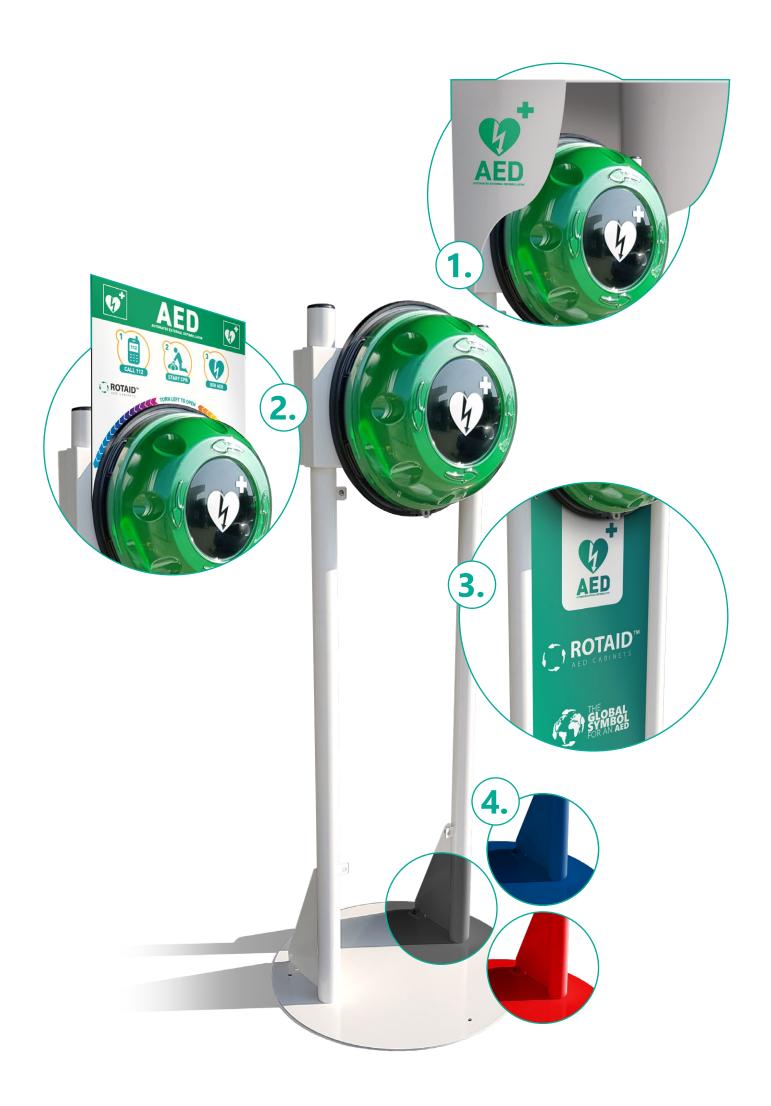

#### Modules

**<u>1. Sunroof</u>** The perfect protection to maximize shade.

**<u>2. Backboard</u>** (Custom made) Provide additional guidance and instructions.

<u>**3. Panel**</u> (*Custom made*) Promote your totem with a custom made sign.

<u>4. Additional color</u> Avalaible in every color.