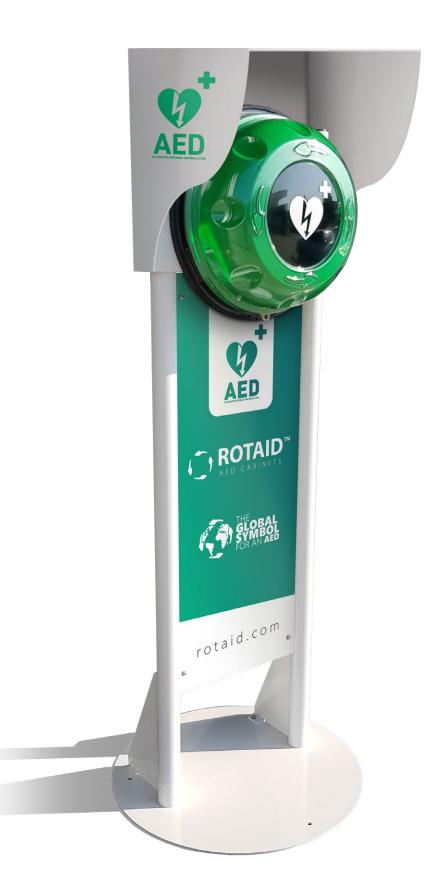

#### **Article numbers**

<u>9000</u> Rotaid Totem with foot and front sign.

<u>9000 + 302</u> Rotaid Totem with foot, front sign and backboard.

<u>9001</u> Rotaid Totem with foot, front sign and sunroof.

## **Article number - 9000** Rotaid Totem with foot and front sign.